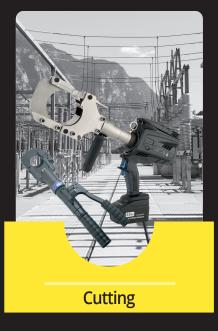

021



High voltage Danger to life

> OTTO SCHOCH AG +41 44 749 30 80 info@schochag.ch www.schochag.ch



## ENERGY SUPPLY TECHNOLOGY

Otto Schoch AG offers various tools and solutions for industrial assembly. Requirements in modern energy technology are becoming increasingly more complex. It's all about safety, measurability, reproducibility and reliability, to name just a few. It is the application that determines the choice of tool. That is why Otto Schoch AG attaches great importance to ergonomics, safety and quality when selecting the tools it offers. These products are developed in a constant exchange of ideas and know-how by professionals for professionals. Experience and passion go hand in hand in the design: this results in high-performance, reliable, safe, high-quality tools.









Hydraulic cutting heads



Hydraulic pressheads





3

lbf.in lbf.ft kgf.en 4

H (f.1) CH 1 (25~1000 N.m) CH 2 (5~200 N.m) CH 3 (0.5~20 N.m) CALE TORQUE MEASURED TORQUE

249.75 N.m

CW

252

Run

Peak



## SCHOCH CALIBRATION CENTRE

The Schoch calibration service includes incoming inspection, basic cleaning, quality control, calibration including certificate.

Expert calibration and timely repair will help ensure the maximum operational life of your equipment, reducing overall costs in the long term. The documentation is done by means of

a special test programme, which also graphically processes the measurement data.



World-Wi

### **REPAIR AND MAINTENANCE**

Only tested products leave our company. Should you nevertheless have a problem with one of our tools, please contact us i