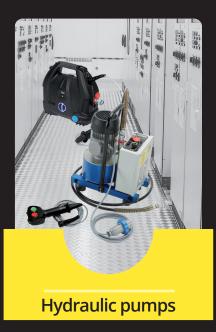

1 44 749 30 80 info@schochag.ch www.schochag.ch



## ENERGY SUPPLY TECHNOLOGY

Otto Schoch AG offers various tools and solutions for industrial assembly. Requirements in modern energy technology are becoming increasingly more complex. It's all about safety, measurability, reproducibility and reliability, to name just a few. It is the application that determines the choice of tool. That is why Otto Schoch AG attaches great importance to ergonomics, safety and quality when selecting the tools it offers. These products are developed in a constant exchange of ideas and know-how by professionals for professionals. Experience and passion go hand in hand in the design: this results in high-performance, reliable, safe, high-quality tools.









Hydraulic cutting heads



Hydraulic pressheads





3

lbf.in lbf.ft kgf.en 4

H (f.1) CH 1 (25~1000 N.m) CH 2 (5~200 N.m) CH 3 (0.5~20 N.m) CALE TORQUE MEASURED TORQUE

249.75 N.m

CW

252

Run

Peak



## SCHOCH CALIBRATION CENTRE

The Schoch calibration service includes incoming inspection, basic cleaning, quality control, calibration including certificate.

Expert calibration and timely repair will help ensure the maximum operational life of your equipment, reducing overall costs in the long term. The documentation is done by means of

a special test programme, which also graphically processes the measurement data.



World-Wi

### **REPAIR AND MAINTENANCE**

Only tested products leave our company. Should you nevertheless have a problem with one of our tools, please contact us immediately.

In our service centre we repair all tools