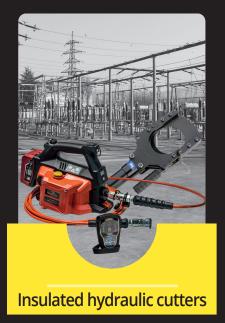

2021



High voltage Danger to life

> OTTO SCHOCH AG +41 44 749 30 80 info@schochag.ch www.schochag.ch



## ENERGY SUPPLY TECHNOLOGY

Otto Schoch AG offers various tools and solutions for industrial assembly. Requirements in modern energy technology are becoming increasingly more complex. It's all about safety, measurability, reproducibility and reliability, to name just a few. It is the application that determines the choice of tool. That is why Otto Schoch AG attaches great importance to ergonomics, safety and quality when selecting the tools it offers. These products are developed in a constant exchange of ideas and know-how by professionals for professionals. Experience and passion go hand in hand in the design: this results in high-performance, reliable, safe, high-quality tools.









Hydraulic cutting heads



Hydraulic pressheads





3

lbf.in lbf.ft kgf.en 4

H (f.1) CH 1 (25~1000 N.m) CH 2 (5~200 N.m) CH 3 (0.5~20 N.m) CALE TORQUE MEASURED TORQUE

249.75 N.m

CW

252

Run

Peak



## SCHOCH CALIBRATION CENTRE

The Schoch calibration service includes incoming inspection, basic cleaning, quality control, calibration including certificate.

Expert calibration and timely repair will help ensure the maximum operational life of your equipment, reducing overall costs in the long term. The documentation is done by means of

a special test programme, which also graphically processes the measurement data.



World-Wi

### **REPAIR AND MAINTENANCE**

Only tested products leave our company. Should you nevertheless have a problem with one of our tools, please contact us