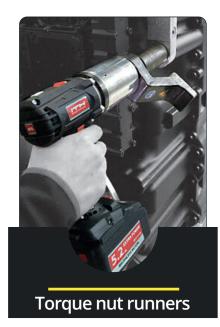

Hydraulic cutting heads

Hydraulic pressheads

3

lbf.in lbf.ft kgf.en 4

H (f.1) CH 1 (25~1000 N.m) CH 2 (5~200 N.m) CH 3 (0.5~20 N.m) CALE TORQUE MEASURED TORQUE

249.75 N.m

CW

252